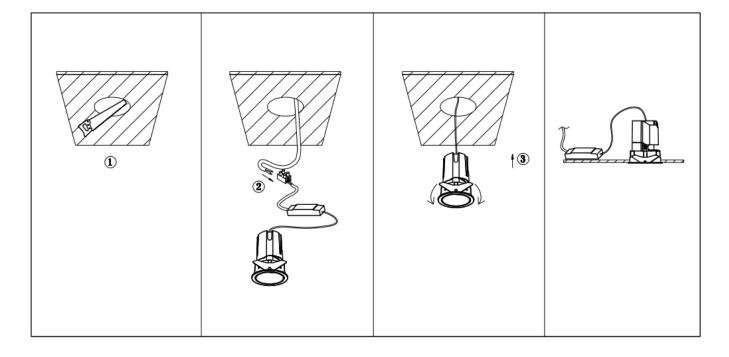

## Item code 86.D287.1331.01

- Installation and wiring of luminaire must be in accordance with all applicable local codes.
- Installation, inspection, and maintenance of luminaires should be performed by a qualified electrician.
- DO NOT make or alter any open holes in the luminaire. Do not modify the luminaire.
- DO NOT install damaged product.
- Make sure electrical power is OFF before and during installation and maintenance.
- Make sure the equipment is properly grounded.
- Make sure the supply voltage is same as the rated fixture voltage.

Cut out in the right size: 86.D084.0\*\*\*.\*\* 55mm, 86.D084.1\*\*\*.\*\*75mm, 86.D084.2\*\*\*.\*\*95mm, 86.D085.1\*\*\*.\*\*55\*55mm, 86.D085.1\*\*\*.\*\*75\*75mm

86.D085.2\*\*\*.\*\*95\*95mm,86.D086.0\*\*\*.\*\*57mm,86.D086.1\*\*\*.\*\* 77mm,86.D086.2\*\*\*.\*\*97mm

 $86. D087.0^{***}.^{**}57^{*5}7mm, 86. D087.1^{***}.^{**}77^{*7}7mm, 86. D087.2^{***}.^{**}97^{*9}7mm, 86. DS84.1^{***}.^{**}75mm, 86. DS84.2^{***}.^{**}95mm, 86. DS85.1^{***}.^{**}75^{*7}57mm, 86. DS85.2^{***}.^{**}95^{*9}5mm, 86. DS86.1^{***}.^{**}77mm, 86. DS86.2^{***}.^{**}97^{*9}7mm, 86. DS87.1^{***}.^{**}77^{*7}7mm, 86. DS87.2^{***}.^{**}97^{*9}7mm, 86. DS87.1^{***}.^{**}128^{*6}7mm, 86. DS84.1^{***}.^{**}179^{*9}1mm, 86. DS84.2^{***}.^{**}223^{*1}12mm$ 86.D285.0\*\*\*.\*\*122\*60mm,86.D285.1\*\*\*.\*\*164\*77mm,86.D285.2\*\*\*.\*\*207\*95mm,86.D286.0\*\*\*.\*\*128\*67mm 86.D286.1\*\*\*.\*\*180\*90mm,86.D286.2\*\*\*.\*\*225\*111mm,86.D287.0\*\*\*.\*\*118\*58mm,86.D287.1\*\*\*.\*\*165\*77mm 86.D287.2\*\*\*.\*\*209\*97mm