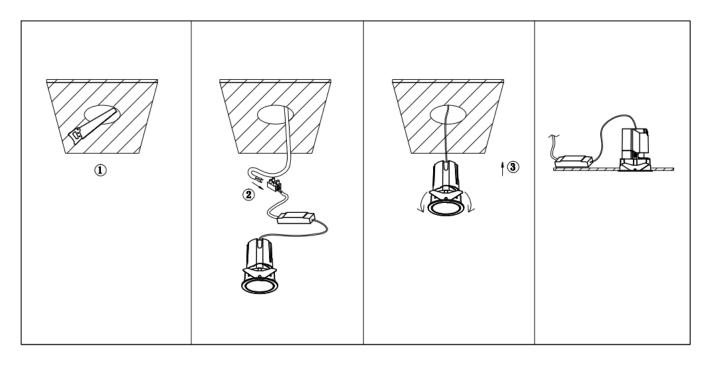

## Item code 86.D287.1333.01

- Installation and wiring of luminaire must be in accordance with all applicable local codes.
- Installation, inspection, and maintenance of luminaires should be performed by a qualified
- electrician.
- DO NOT make or alter any open holes in the luminaire. Do not modify the luminaire.
- DO NOT install damaged product.
- Make sure electrical power is OFF before and during installation and maintenance.
- Make sure the equipment is properly grounded.
- Make sure the supply voltage is same as the rated fixture voltage.