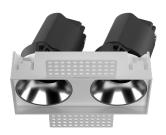

## INDOOR / DOWNLIGHTS / ZENITH / **ZENITH IP65SX2 TRIMLESS**

## Item code 86.D287.1333.02

- Installation and wiring of luminaire must be in accordance with all applicable local codes.
- Installation, inspection, and maintenance of luminaires should be performed by a qualified electrician.
- DO NOT make or alter any open holes in the luminaire. Do not modify the luminaire.
- DO NOT install damaged product.
- Make sure electrical power is OFF before and during installation and maintenance.
- Make sure the equipment is properly grounded.
- Make sure the supply voltage is same as the rated fixture voltage.