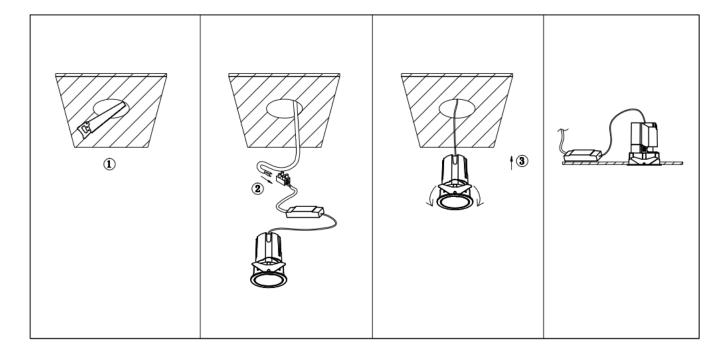

## Item code 86.D287.1333.02

- Installation and wiring of luminaire must be in accordance with all applicable local codes.
- Installation, inspection, and maintenance of luminaires should be performed by a qualified electrician.
- DO NOT make or alter any open holes in the luminaire. Do not modify the luminaire.
- DO NOT install damaged product.
- Make sure electrical power is OFF before and during installation and maintenance.
- Make sure the equipment is properly grounded.
- Make sure the supply voltage is same as the rated fixture voltage.