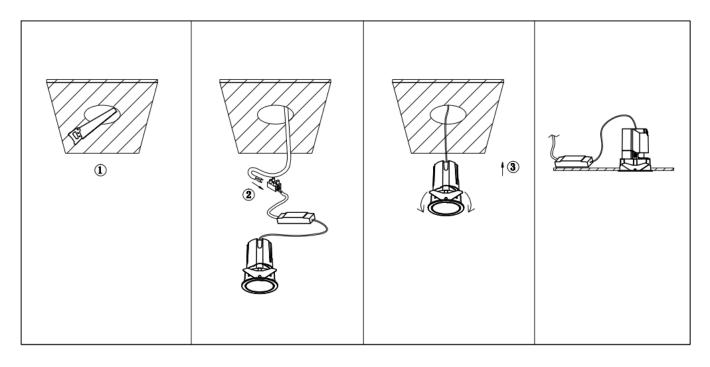

## Item code 86.D287.1339.02

- Installation and wiring of luminaire must be in accordance with all applicable local codes.
- Installation, inspection, and maintenance of luminaires should be performed by a qualified
- electrician.
- DO NOT make or alter any open holes in the luminaire. Do not modify the luminaire.
- DO NOT install damaged product.
- Make sure electrical power is OFF before and during installation and maintenance.
- Make sure the equipment is properly grounded.
- Make sure the supply voltage is same as the rated fixture voltage.

Cut out in the right size: 86.D084.0\*\*\*.\*\* 55mm, 86.D084.1\*\*\*.\*\*75mm ,86.D084.2\*\*\*.\*\*95mm,86.D085.0\*\*\*.\*\*55\*55mm,86.D085.1\*\*\*.\*\*75\*75mm

86.D085.2\*\*\*.\*\*95\*95mm,86.D086.0\*\*\*.\*\*57mm,86.D086.1\*\*\*.\*\* 77mm,86.D086.2\*\*\*.\*\*97mm

86.D087.0\*\*\*.\*\*57\*57mm,86.D087.1\*\*\*.\*\* 77\*77mm,86.D087.2\*\*\*.\*\*97\*97mm,86.DS84.1\*\*\*.\*\*75mm,86.DS84.2\*\*\*.\*\*95mm 86.DS85.1\*\*\*.\*\*75\*75mm,86.DS85.2\*\*\*.\*\*95\*95mm,86.DS86.1\*\*\*.\*\* 77mm,86.DS86.2\*\*\*.\*\* 97mm,86.DS87.1\*\*\*.\*\*77\*77mm 86.DS87.2\*\*\*.\*\*97\*97mm,86.D284.0\*\*\*.\*\*128\*67mm,86.D284.1\*\*\*.\*\*179\*91mm,86.D284.2\*\*\*.\*\*223\*112mm 86.D285.0\*\*\*.\*\*122\*60mm,86.D285.1\*\*\*.\*\*164\*77mm,86.D285.2\*\*\*.\*\*207\*95mm,86.D286.0\*\*\*.\*\*128\*67mm 86.D286.1\*\*\*.\*\*180\*90mm,86.D286.2\*\*\*.\*\*225\*111mm,86.D287.0\*\*\*.\*\*118\*58mm,86.D287.1\*\*\*.\*\*165\*77mm 86.D287.2\*\*\*.\*\*209\*97mm