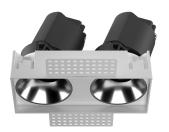

## INDOOR / DOWNLIGHTS / ZENITH / ZENITH IP65SX2 TRIMLESS

## Item code 86.D287.1341.01

- Installation and wiring of luminaire must be in accordance with all applicable local codes.
- Installation, inspection, and maintenance of luminaires should be performed by a qualified
- electrician.
- DO NOT make or alter any open holes in the luminaire. Do not modify the luminaire.
- DO NOT install damaged product.
- Make sure electrical power is OFF before and during installation and maintenance.
- Make sure the equipment is properly grounded.
- Make sure the supply voltage is same as the rated fixture voltage.