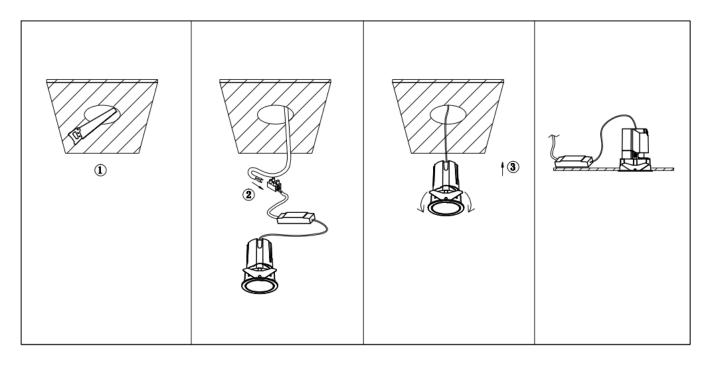

## Item code 86.D287.1341.01

- Installation and wiring of luminaire must be in accordance with all applicable local codes.
- Installation, inspection, and maintenance of luminaires should be performed by a qualified
- electrician.
- DO NOT make or alter any open holes in the luminaire. Do not modify the luminaire.
- DO NOT install damaged product.
- Make sure electrical power is OFF before and during installation and maintenance.
- Make sure the equipment is properly grounded.
- Make sure the supply voltage is same as the rated fixture voltage.