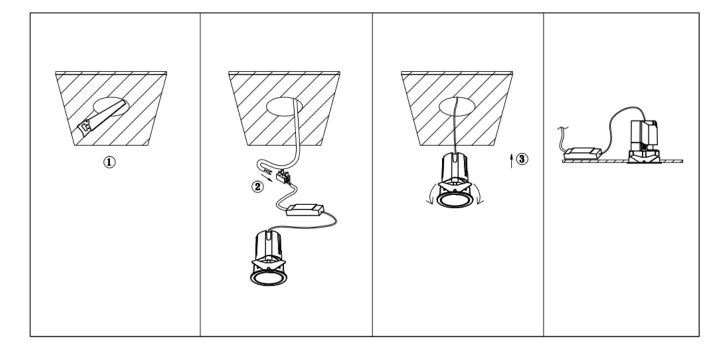

## Item code 86.D287.1341.02

- Installation and wiring of luminaire must be in accordance with all applicable local codes.
- Installation, inspection, and maintenance of luminaires should be performed by a qualified electrician.
- DO NOT make or alter any open holes in the luminaire. Do not modify the luminaire.
- DO NOT install damaged product.
- Make sure electrical power is OFF before and during installation and maintenance.
- Make sure the equipment is properly grounded.
- Make sure the supply voltage is same as the rated fixture voltage.