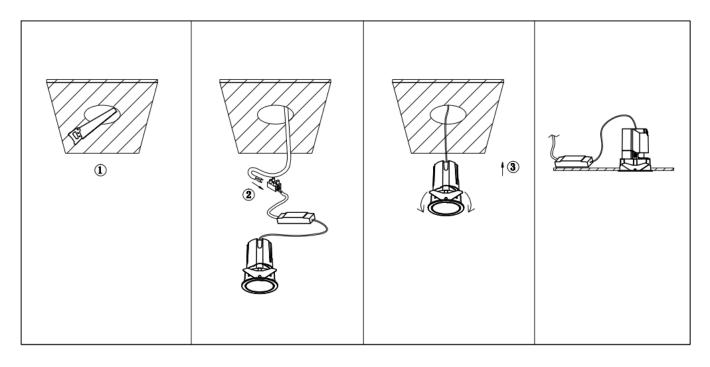

## Item code 86.D287.1343.01

- Installation and wiring of luminaire must be in accordance with all applicable local codes.
- Installation, inspection, and maintenance of luminaires should be performed by a qualified
- electrician.
- DO NOT make or alter any open holes in the luminaire. Do not modify the luminaire.
- DO NOT install damaged product.
- Make sure electrical power is OFF before and during installation and maintenance.
- Make sure the equipment is properly grounded.
- Make sure the supply voltage is same as the rated fixture voltage.

Cut out in the right size: 86.D084.0\*\*\*.\*\* 55mm, 86.D084.1\*\*\*.\*\*75mm ,86.D084.2\*\*\*.\*\*95mm,86.D085.0\*\*\*.\*\*55\*55mm,86.D085.1\*\*\*.\*\*75\*75mm

86.D085.2\*\*\*.\*\*95\*95mm,86.D086.0\*\*\*.\*\*57mm,86.D086.1\*\*\*.\*\* 77mm,86.D086.2\*\*\*.\*\*97mm

86.D087.0\*\*\*.\*\*57\*57mm,86.D087.1\*\*\*.\*\* 77\*77mm,86.D087.2\*\*\*.\*\*97\*97mm,86.DS84.1\*\*\*.\*\*75mm,86.DS84.2\*\*\*.\*\*95mm 86.DS85.1\*\*\*.\*\*75\*75mm,86.DS85.2\*\*\*.\*\*95\*95mm,86.DS86.1\*\*\*.\*\* 77mm,86.DS86.2\*\*\*.\*\* 97mm,86.DS87.1\*\*\*.\*\*77\*77mm 86.DS87.2\*\*\*.\*\*97\*97mm,86.D284.0\*\*\*.\*\*128\*67mm,86.D284.1\*\*\*.\*\*179\*91mm,86.D284.2\*\*\*.\*\*223\*112mm 86.D285.0\*\*\*.\*\*122\*60mm,86.D285.1\*\*\*.\*\*164\*77mm,86.D285.2\*\*\*.\*\*207\*95mm,86.D286.0\*\*\*.\*\*128\*67mm 86.D286.1\*\*\*.\*\*180\*90mm,86.D286.2\*\*\*.\*\*225\*111mm,86.D287.0\*\*\*.\*\*118\*58mm,86.D287.1\*\*\*.\*\*165\*77mm 86.D287.2\*\*\*.\*\*209\*97mm