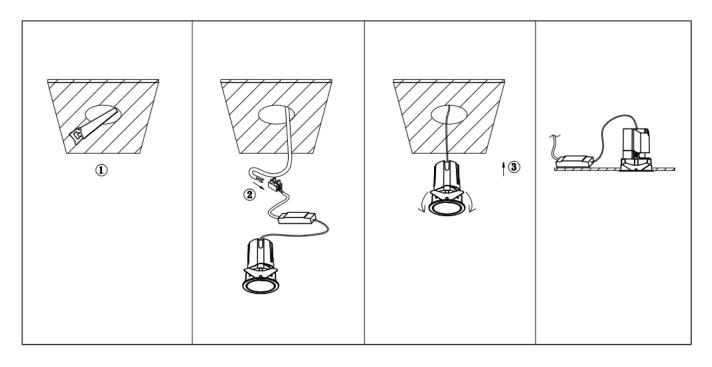

## Item code 86.D287.1343.02

- Installation and wiring of luminaire must be in accordance with all applicable local codes.
- Installation, inspection, and maintenance of luminaires should be performed by a qualified
- electrician.
- DO NOT make or alter any open holes in the luminaire. Do not modify the luminaire.
- DO NOT install damaged product.
- Make sure electrical power is OFF before and during installation and maintenance.
- Make sure the equipment is properly grounded.
- Make sure the supply voltage is same as the rated fixture voltage.

Cut out in the right size: 86.D084.0\*\*\*.\*\* 55mm, 86.D084.1\*\*\*.\*\*75mm ,86.D084.2\*\*\*.\*\*95mm,86.D085.0\*\*\*.\*\*55\*55mm,86.D085.1\*\*\*.\*\*75\*75mm

86.D085.2\*\*\*.\*\*95\*95mm,86.D086.0\*\*\*.\*\*57mm,86.D086.1\*\*\*.\*\* 77mm,86.D086.2\*\*\*.\*\*97mm