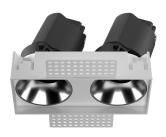

## INDOOR / DOWNLIGHTS / ZENITH / **ZENITH IP65SX2 SMART TRIMLESS**

## Item code 86.D287.1349.01

- Installation and wiring of luminaire must be in accordance with all applicable local codes.
- Installation, inspection, and maintenance of luminaires should be performed by a qualified
- DO NOT make or alter any open holes in the luminaire. Do not modify the luminaire.
- DO NOT install damaged product.
- Make sure electrical power is OFF before and during installation and maintenance.
- Make sure the equipment is properly grounded.
- Make sure the supply voltage is same as the rated fixture voltage.