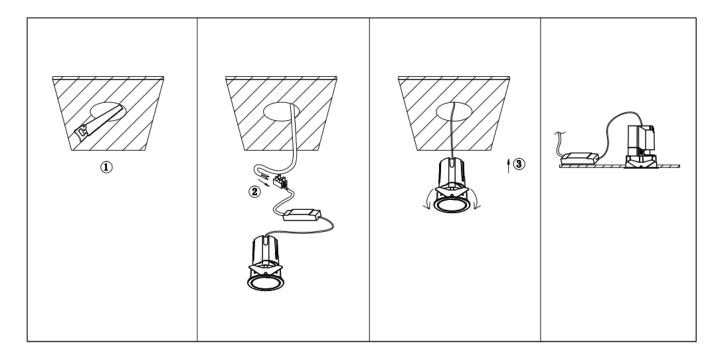

## Item code 86.D287.1349.01

- Installation and wiring of luminaire must be in accordance with all applicable local codes.
- Installation, inspection, and maintenance of luminaires should be performed by a qualified
- DO NOT make or alter any open holes in the luminaire. Do not modify the luminaire.
- DO NOT install damaged product.
- Make sure electrical power is OFF before and during installation and maintenance.
- Make sure the equipment is properly grounded.
- Make sure the supply voltage is same as the rated fixture voltage.