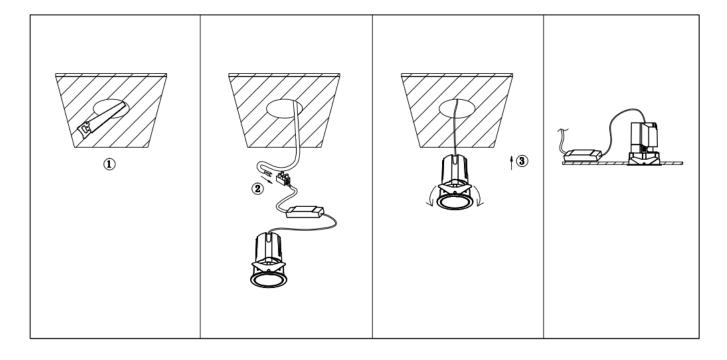

## Item code 86.D287.1349.02

- Installation and wiring of luminaire must be in accordance with all applicable local codes.
- Installation, inspection, and maintenance of luminaires should be performed by a qualified
- DO NOT make or alter any open holes in the luminaire. Do not modify the luminaire.
- DO NOT install damaged product.
- Make sure electrical power is OFF before and during installation and maintenance.
- Make sure the equipment is properly grounded.
- Make sure the supply voltage is same as the rated fixture voltage.