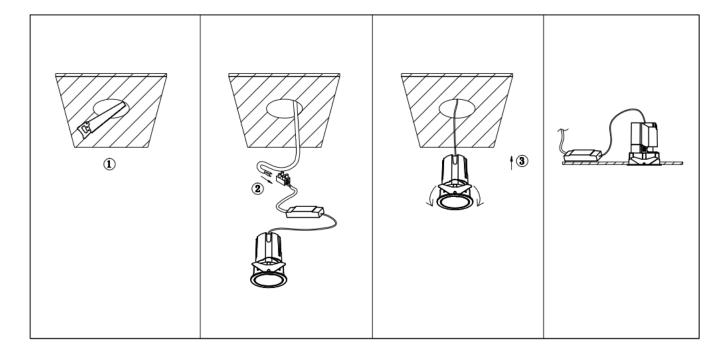

## Item code 86.D287.1411.01

- Installation and wiring of luminaire must be in accordance with all applicable local codes.
- Installation, inspection, and maintenance of luminaires should be performed by a qualified electrician.
- DO NOT make or alter any open holes in the luminaire. Do not modify the luminaire.
- DO NOT install damaged product.
- Make sure electrical power is OFF before and during installation and maintenance.
- Make sure the equipment is properly grounded.
- Make sure the supply voltage is same as the rated fixture voltage.