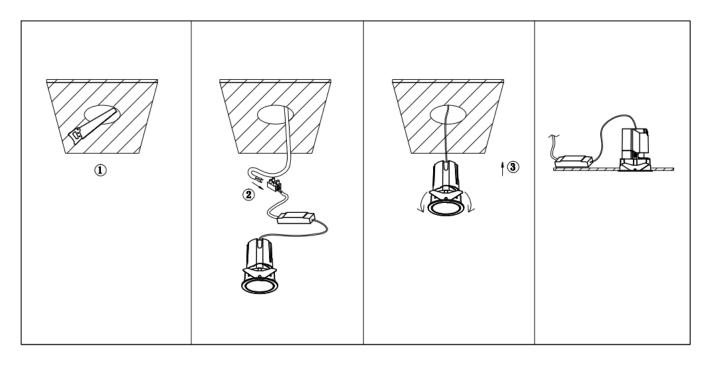

## Item code 86.D287.1411.02

- Installation and wiring of luminaire must be in accordance with all applicable local codes.
- Installation, inspection, and maintenance of luminaires should be performed by a qualified
- electrician.
- DO NOT make or alter any open holes in the luminaire. Do not modify the luminaire.
- DO NOT install damaged product.
- Make sure electrical power is OFF before and during installation and maintenance.
- Make sure the equipment is properly grounded.
- Make sure the supply voltage is same as the rated fixture voltage.

Cut out in the right size: 86.D084.0\*\*\*.\*\* 55mm, 86.D084.1\*\*\*.\*\*75mm ,86.D084.2\*\*\*.\*\*95mm,86.D085.0\*\*\*.\*\*55\*55mm,86.D085.1\*\*\*.\*\*75\*75mm

86.D085.2\*\*\*.\*\*95\*95mm,86.D086.0\*\*\*.\*\*57mm,86.D086.1\*\*\*.\*\* 77mm,86.D086.2\*\*\*.\*\*97mm

86.D087.0\*\*\*.\*\*57\*57mm,86.D087.1\*\*\*.\*\* 77\*77mm,86.D087.2\*\*\*.\*\*97\*97mm,86.DS84.1\*\*\*.\*\*75mm,86.DS84.2\*\*\*.\*\*95mm 86.DS85.1\*\*\*.\*\*75\*75mm,86.DS85.2\*\*\*.\*\*95\*95mm,86.DS86.1\*\*\*.\*\* 77mm,86.DS86.2\*\*\*.\*\* 97mm,86.DS87.1\*\*\*.\*\*77\*77mm 86.DS87.2\*\*\*.\*\*97\*97mm,86.D284.0\*\*\*.\*\*128\*67mm,86.D284.1\*\*\*.\*\*179\*91mm,86.D284.2\*\*\*.\*\*223\*112mm 86.D285.0\*\*\*.\*\*122\*60mm,86.D285.1\*\*\*.\*\*164\*77mm,86.D285.2\*\*\*.\*\*207\*95mm,86.D286.0\*\*\*.\*\*128\*67mm 86.D286.1\*\*\*.\*\*180\*90mm,86.D286.2\*\*\*.\*\*225\*111mm,86.D287.0\*\*\*.\*\*118\*58mm,86.D287.1\*\*\*.\*\*165\*77mm 86.D287.2\*\*\*.\*\*209\*97mm