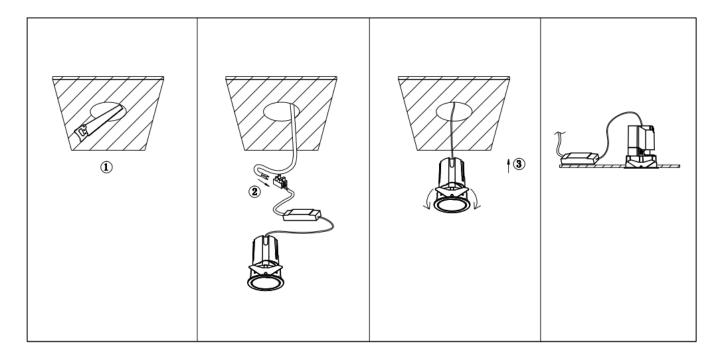

## Item code 86.D287.1413.01

- Installation and wiring of luminaire must be in accordance with all applicable local codes.
- Installation, inspection, and maintenance of luminaires should be performed by a qualified electrician.
- DO NOT make or alter any open holes in the luminaire. Do not modify the luminaire.
- DO NOT install damaged product.
- Make sure electrical power is OFF before and during installation and maintenance.
- Make sure the equipment is properly grounded.
- Make sure the supply voltage is same as the rated fixture voltage.