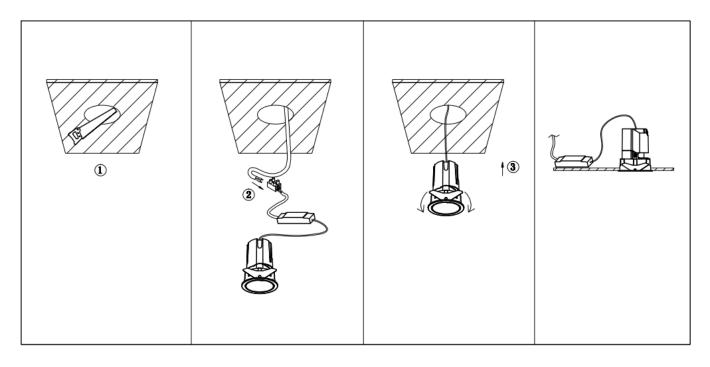

## Item code 86.D287.1413.02

- Installation and wiring of luminaire must be in accordance with all applicable local codes.
- Installation, inspection, and maintenance of luminaires should be performed by a qualified
- electrician.
- DO NOT make or alter any open holes in the luminaire. Do not modify the luminaire.
- DO NOT install damaged product.
- Make sure electrical power is OFF before and during installation and maintenance.
- Make sure the equipment is properly grounded.
- Make sure the supply voltage is same as the rated fixture voltage.