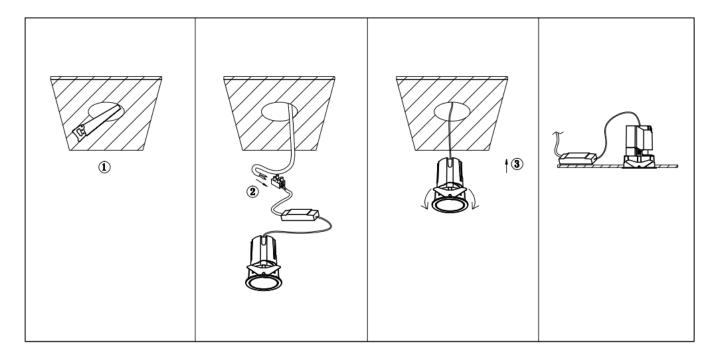

## Item code 86.D287.1421.01

- Installation and wiring of luminaire must be in accordance with all applicable local codes.
- Installation, inspection, and maintenance of luminaires should be performed by a qualified electrician.
- DO NOT make or alter any open holes in the luminaire. Do not modify the luminaire.
- DO NOT install damaged product.
- Make sure electrical power is OFF before and during installation and maintenance.
- Make sure the equipment is properly grounded.
- Make sure the supply voltage is same as the rated fixture voltage.