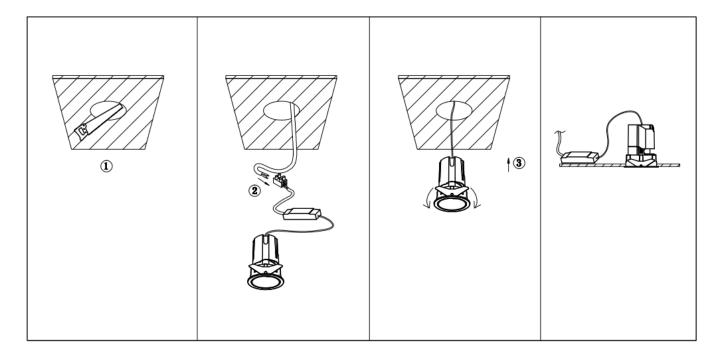

## Item code 86.D287.1421.02

- Installation and wiring of luminaire must be in accordance with all applicable local codes.
- Installation, inspection, and maintenance of luminaires should be performed by a qualified electrician.
- DO NOT make or alter any open holes in the luminaire. Do not modify the luminaire.
- DO NOT install damaged product.
- Make sure electrical power is OFF before and during installation and maintenance.
- Make sure the equipment is properly grounded.
- Make sure the supply voltage is same as the rated fixture voltage.