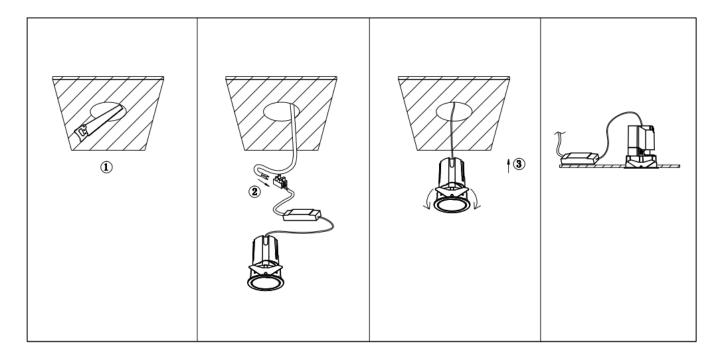

## Item code 86.D287.1423.01

- Installation and wiring of luminaire must be in accordance with all applicable local codes.
- Installation, inspection, and maintenance of luminaires should be performed by a qualified electrician.
- DO NOT make or alter any open holes in the luminaire. Do not modify the luminaire.
- DO NOT install damaged product.
- Make sure electrical power is OFF before and during installation and maintenance.
- Make sure the equipment is properly grounded.
- Make sure the supply voltage is same as the rated fixture voltage.