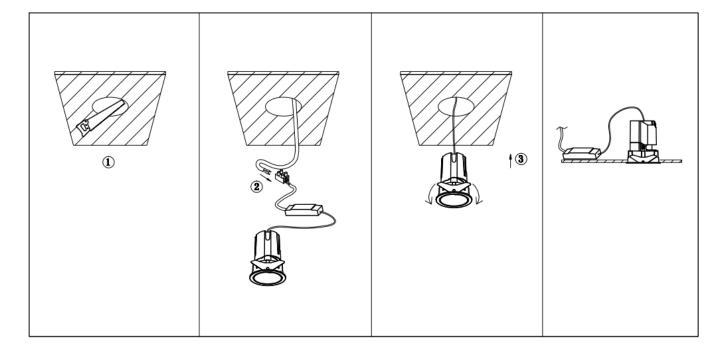

## Item code 86.D287.1423.02

- Installation and wiring of luminaire must be in accordance with all applicable local codes.
- Installation, inspection, and maintenance of luminaires should be performed by a qualified electrician.
- DO NOT make or alter any open holes in the luminaire. Do not modify the luminaire.
- DO NOT install damaged product.
- Make sure electrical power is OFF before and during installation and maintenance.
- Make sure the equipment is properly grounded.
- Make sure the supply voltage is same as the rated fixture voltage.