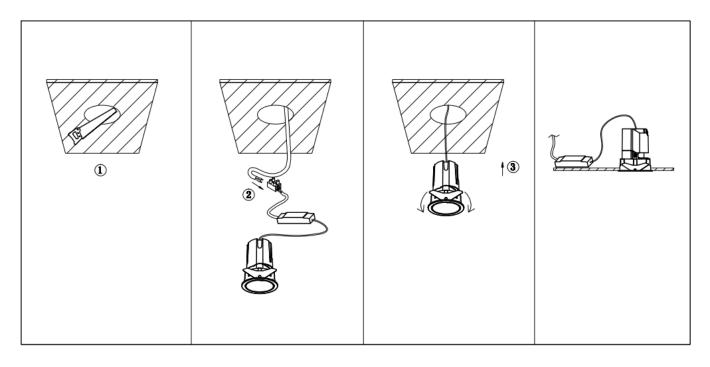

## Item code 86.D287.1429.02

- Installation and wiring of luminaire must be in accordance with all applicable local codes.
- Installation, inspection, and maintenance of luminaires should be performed by a qualified
- electrician.
- DO NOT make or alter any open holes in the luminaire. Do not modify the luminaire.
- DO NOT install damaged product.
- Make sure electrical power is OFF before and during installation and maintenance.
- Make sure the equipment is properly grounded.
- Make sure the supply voltage is same as the rated fixture voltage.

Cut out in the right size: 86.D084.0\*\*\*.\*\* 55mm, 86.D084.1\*\*\*.\*\*75mm ,86.D084.2\*\*\*.\*\*95mm,86.D085.0\*\*\*.\*\*55\*55mm,86.D085.1\*\*\*.\*\*75\*75mm

86.D085.2\*\*\*.\*\*95\*95mm,86.D086.0\*\*\*.\*\*57mm,86.D086.1\*\*\*.\*\* 77mm,86.D086.2\*\*\*.\*\*97mm

86.D087.0\*\*\*.\*\*57\*57mm,86.D087.1\*\*\*.\*\* 77\*77mm,86.D087.2\*\*\*.\*\*97\*97mm,86.DS84.1\*\*\*.\*\*75mm,86.DS84.2\*\*\*.\*\*95mm 86.DS85.1\*\*\*.\*\*75\*75mm,86.DS85.2\*\*\*.\*\*95\*95mm,86.DS86.1\*\*\*.\*\* 77mm,86.DS86.2\*\*\*.\*\* 97mm,86.DS87.1\*\*\*.\*\*77\*77mm 86.DS87.2\*\*\*.\*\*97\*97mm,86.D284.0\*\*\*.\*\*128\*67mm,86.D284.1\*\*\*.\*\*179\*91mm,86.D284.2\*\*\*.\*\*223\*112mm 86.D285.0\*\*\*.\*\*122\*60mm,86.D285.1\*\*\*.\*\*164\*77mm,86.D285.2\*\*\*.\*\*207\*95mm,86.D286.0\*\*\*.\*\*128\*67mm 86.D286.1\*\*\*.\*\*180\*90mm,86.D286.2\*\*\*.\*\*225\*111mm,86.D287.0\*\*\*.\*\*118\*58mm,86.D287.1\*\*\*.\*\*165\*77mm 86.D287.2\*\*\*.\*\*209\*97mm