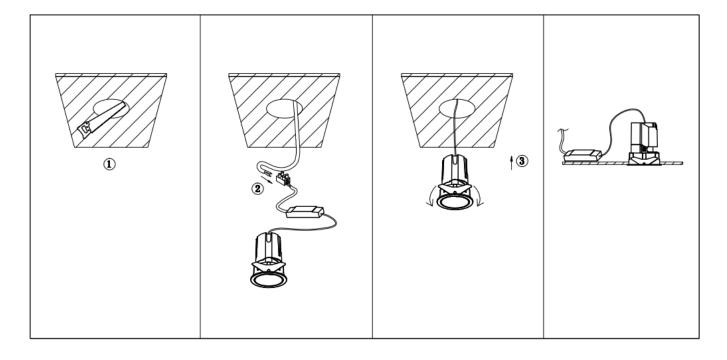

## Item code 86.D287.1431.01

- Installation and wiring of luminaire must be in accordance with all applicable local codes.
- Installation, inspection, and maintenance of luminaires should be performed by a qualified electrician.
- DO NOT make or alter any open holes in the luminaire. Do not modify the luminaire.
- DO NOT install damaged product.
- Make sure electrical power is OFF before and during installation and maintenance.
- Make sure the equipment is properly grounded.
- Make sure the supply voltage is same as the rated fixture voltage.