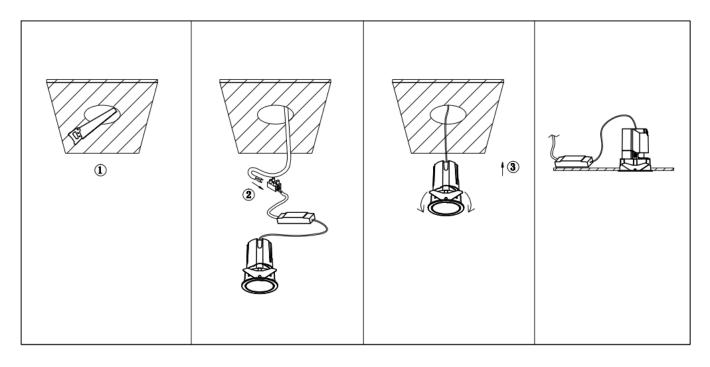

## Item code 86.D287.1431.02

- Installation and wiring of luminaire must be in accordance with all applicable local codes.
- Installation, inspection, and maintenance of luminaires should be performed by a qualified
- electrician.
- DO NOT make or alter any open holes in the luminaire. Do not modify the luminaire.
- DO NOT install damaged product.
- Make sure electrical power is OFF before and during installation and maintenance.
- Make sure the equipment is properly grounded.
- Make sure the supply voltage is same as the rated fixture voltage.