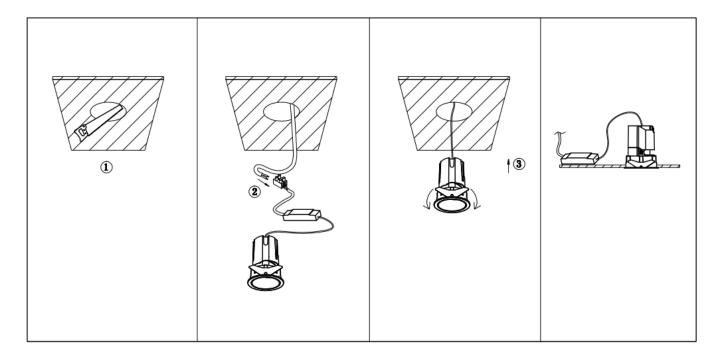

## Item code 86.D287.1433.01

- Installation and wiring of luminaire must be in accordance with all applicable local codes.
- Installation, inspection, and maintenance of luminaires should be performed by a qualified electrician.
- DO NOT make or alter any open holes in the luminaire. Do not modify the luminaire.
- DO NOT install damaged product.
- Make sure electrical power is OFF before and during installation and maintenance.
- Make sure the equipment is properly grounded.
- Make sure the supply voltage is same as the rated fixture voltage.