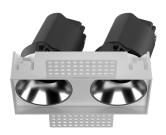

## INDOOR / DOWNLIGHTS / ZENITH / **ZENITH IP65SX2 TRIMLESS**

## Item code 86.D287.1433.02

- Installation and wiring of luminaire must be in accordance with all applicable local codes.
- Installation, inspection, and maintenance of luminaires should be performed by a qualified electrician.
- DO NOT make or alter any open holes in the luminaire. Do not modify the luminaire.
- DO NOT install damaged product.
- Make sure electrical power is OFF before and during installation and maintenance.
- Make sure the equipment is properly grounded.
- Make sure the supply voltage is same as the rated fixture voltage.