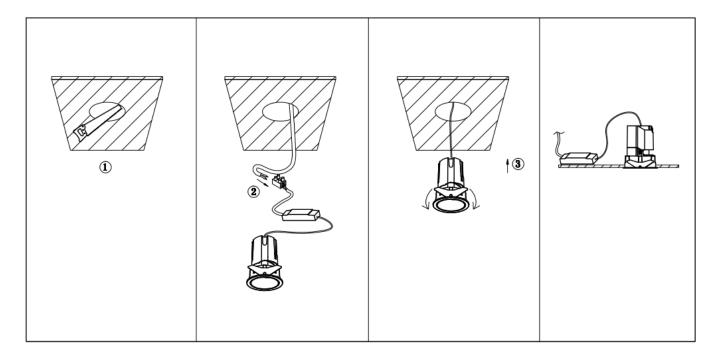

## Item code 86.D287.1433.02

- Installation and wiring of luminaire must be in accordance with all applicable local codes.
- Installation, inspection, and maintenance of luminaires should be performed by a qualified electrician.
- DO NOT make or alter any open holes in the luminaire. Do not modify the luminaire.
- DO NOT install damaged product.
- Make sure electrical power is OFF before and during installation and maintenance.
- Make sure the equipment is properly grounded.
- Make sure the supply voltage is same as the rated fixture voltage.