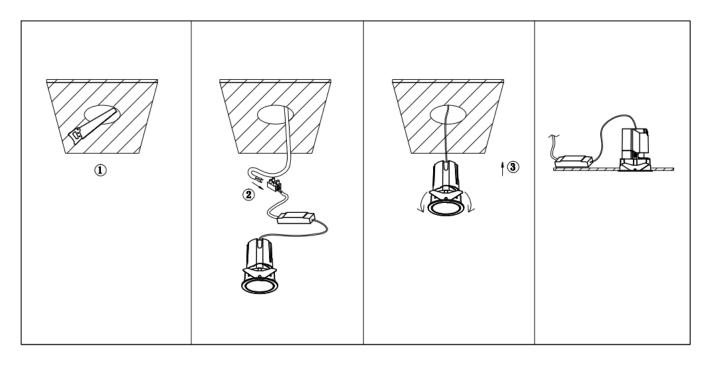

## Item code 86.D287.1439.01

- Installation and wiring of luminaire must be in accordance with all applicable local codes.
- Installation, inspection, and maintenance of luminaires should be performed by a qualified
- electrician.
- DO NOT make or alter any open holes in the luminaire. Do not modify the luminaire.
- DO NOT install damaged product.
- Make sure electrical power is OFF before and during installation and maintenance.
- Make sure the equipment is properly grounded.
- Make sure the supply voltage is same as the rated fixture voltage.

Cut out in the right size: 86.D084.0\*\*\*.\*\* 55mm, 86.D084.1\*\*\*.\*\*75mm ,86.D084.2\*\*\*.\*\*95mm,86.D085.0\*\*\*.\*\*55\*55mm,86.D085.1\*\*\*.\*\*75\*75mm

86.D085.2\*\*\*.\*\*95\*95mm,86.D086.0\*\*\*.\*\*57mm,86.D086.1\*\*\*.\*\* 77mm,86.D086.2\*\*\*.\*\*97mm

86.D087.0\*\*\*.\*\*57\*57mm,86.D087.1\*\*\*.\*\* 77\*77mm,86.D087.2\*\*\*.\*\*97\*97mm,86.DS84.1\*\*\*.\*\*75mm,86.DS84.2\*\*\*.\*\*95mm 86.DS85.1\*\*\*.\*\*75\*75mm,86.DS85.2\*\*\*.\*\*95\*95mm,86.DS86.1\*\*\*.\*\* 77mm,86.DS86.2\*\*\*.\*\* 97mm,86.DS87.1\*\*\*.\*\*77\*77mm 86.DS87.2\*\*\*.\*\*97\*97mm,86.D284.0\*\*\*.\*\*128\*67mm,86.D284.1\*\*\*.\*\*179\*91mm,86.D284.2\*\*\*.\*\*223\*112mm 86.D285.0\*\*\*.\*\*122\*60mm,86.D285.1\*\*\*.\*\*164\*77mm,86.D285.2\*\*\*.\*\*207\*95mm,86.D286.0\*\*\*.\*\*128\*67mm 86.D286.1\*\*\*.\*\*180\*90mm,86.D286.2\*\*\*.\*\*225\*111mm,86.D287.0\*\*\*.\*\*118\*58mm,86.D287.1\*\*\*.\*\*165\*77mm 86.D287.2\*\*\*.\*\*209\*97mm