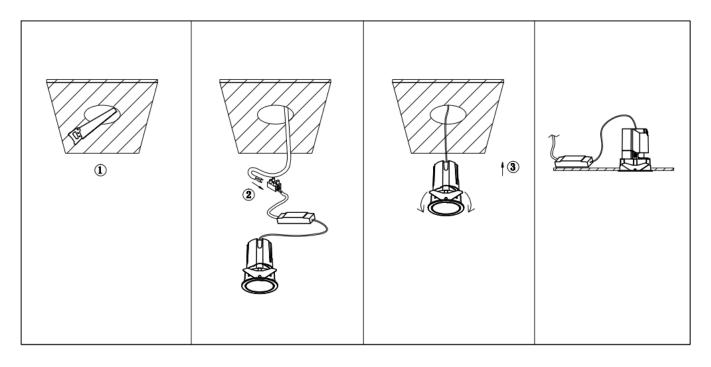

## Item code 86.D287.1439.02

- Installation and wiring of luminaire must be in accordance with all applicable local codes.
- Installation, inspection, and maintenance of luminaires should be performed by a qualified
- electrician.
- DO NOT make or alter any open holes in the luminaire. Do not modify the luminaire.
- DO NOT install damaged product.
- Make sure electrical power is OFF before and during installation and maintenance.
- Make sure the equipment is properly grounded.
- Make sure the supply voltage is same as the rated fixture voltage.