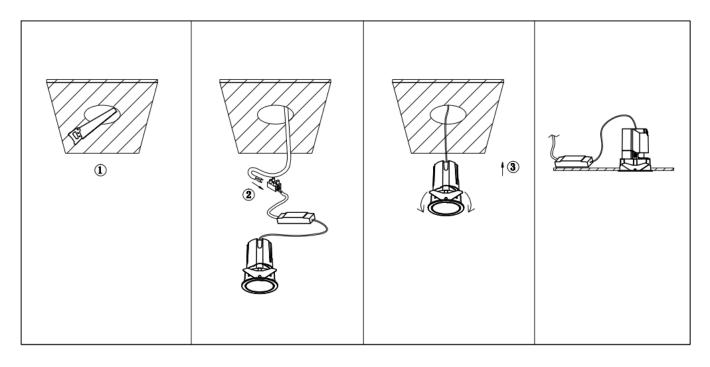

## Item code 86.D287.1441.01

- Installation and wiring of luminaire must be in accordance with all applicable local codes.
- Installation, inspection, and maintenance of luminaires should be performed by a qualified
- electrician.
- DO NOT make or alter any open holes in the luminaire. Do not modify the luminaire.
- DO NOT install damaged product.
- Make sure electrical power is OFF before and during installation and maintenance.
- Make sure the equipment is properly grounded.
- Make sure the supply voltage is same as the rated fixture voltage.

Cut out in the right size: 86.D084.0\*\*\*.\*\* 55mm, 86.D084.1\*\*\*.\*\*75mm ,86.D084.2\*\*\*.\*\*95mm,86.D085.0\*\*\*.\*\*55\*55mm,86.D085.1\*\*\*.\*\*75\*75mm

86.D085.2\*\*\*.\*\*95\*95mm,86.D086.0\*\*\*.\*\*57mm,86.D086.1\*\*\*.\*\* 77mm,86.D086.2\*\*\*.\*\*97mm

86.D087.0\*\*\*.\*\*57\*57mm,86.D087.1\*\*\*.\*\* 77\*77mm,86.D087.2\*\*\*.\*\*97\*97mm,86.DS84.1\*\*\*.\*\*75mm,86.DS84.2\*\*\*.\*\*95mm 86.DS85.1\*\*\*.\*\*75\*75mm,86.DS85.2\*\*\*.\*\*95\*95mm,86.DS86.1\*\*\*.\*\* 77mm,86.DS86.2\*\*\*.\*\* 97mm,86.DS87.1\*\*\*.\*\*77\*77mm 86.DS87.2\*\*\*.\*\*97\*97mm,86.D284.0\*\*\*.\*\*128\*67mm,86.D284.1\*\*\*.\*\*179\*91mm,86.D284.2\*\*\*.\*\*223\*112mm 86.D285.0\*\*\*.\*\*122\*60mm,86.D285.1\*\*\*.\*\*164\*77mm,86.D285.2\*\*\*.\*\*207\*95mm,86.D286.0\*\*\*.\*\*128\*67mm 86.D286.1\*\*\*.\*\*180\*90mm,86.D286.2\*\*\*.\*\*225\*111mm,86.D287.0\*\*\*.\*\*118\*58mm,86.D287.1\*\*\*.\*\*165\*77mm 86.D287.2\*\*\*.\*\*209\*97mm