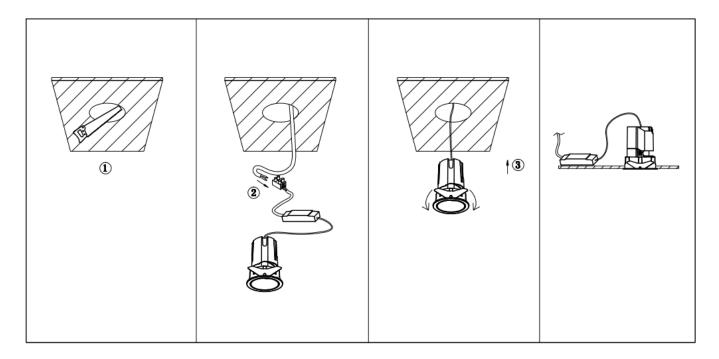

## Item code 86.D287.1441.02

- Installation and wiring of luminaire must be in accordance with all applicable local codes.
- Installation, inspection, and maintenance of luminaires should be performed by a qualified electrician.
- DO NOT make or alter any open holes in the luminaire. Do not modify the luminaire.
- DO NOT install damaged product.
- Make sure electrical power is OFF before and during installation and maintenance.
- Make sure the equipment is properly grounded.
- Make sure the supply voltage is same as the rated fixture voltage.