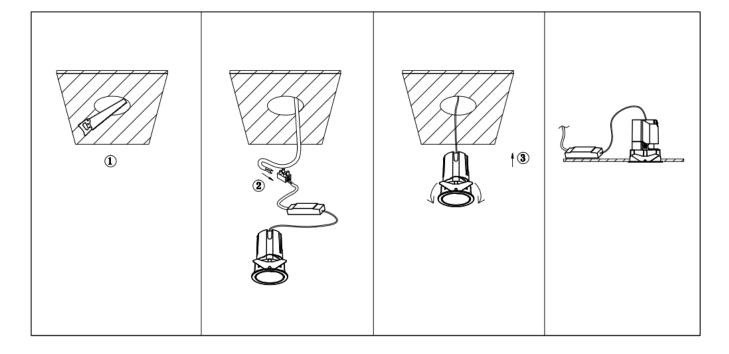

## Item code 86.D287.1443.01

- Installation and wiring of luminaire must be in accordance with all applicable local codes.
- Installation, inspection, and maintenance of luminaires should be performed by a qualified electrician.
- DO NOT make or alter any open holes in the luminaire. Do not modify the luminaire.
- DO NOT install damaged product.
- Make sure electrical power is OFF before and during installation and maintenance.
- Make sure the equipment is properly grounded.
- Make sure the supply voltage is same as the rated fixture voltage.