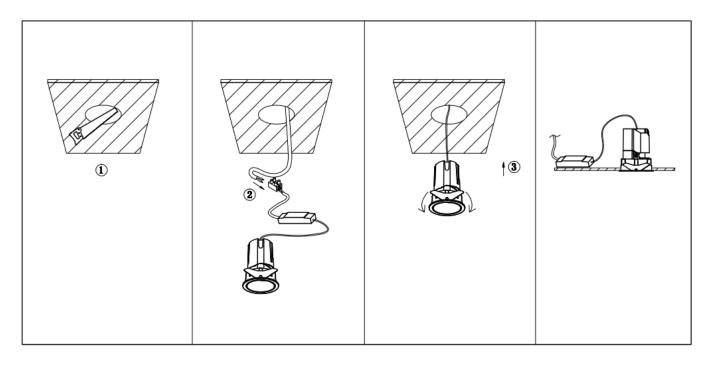

## Item code 86.D287.1449.02

- Installation and wiring of luminaire must be in accordance with all applicable local codes.
- Installation, inspection, and maintenance of luminaires should be performed by a qualified
- electrician.
- DO NOT make or alter any open holes in the luminaire. Do not modify the luminaire.
- DO NOT install damaged product.
- Make sure electrical power is OFF before and during installation and maintenance.
- Make sure the equipment is properly grounded.
- Make sure the supply voltage is same as the rated fixture voltage.

Cut out in the right size: 86.D084.0\*\*\*.\*\* 55mm, 86.D084.1\*\*\*.\*\*75mm ,86.D084.2\*\*\*.\*\*95mm,86.D085.0\*\*\*.\*\*55\*55mm,86.D085.1\*\*\*.\*\*75\*75mm

86.D085.2\*\*\*.\*\*95\*95mm,86.D086.0\*\*\*.\*\*57mm,86.D086.1\*\*\*.\*\* 77mm,86.D086.2\*\*\*.\*\*97mm

86.D087.0\*\*\*.\*\*57\*57mm,86.D087.1\*\*\*.\*\* 77\*77mm,86.D087.2\*\*\*.\*\*97\*97mm,86.DS84.1\*\*\*.\*\*75mm,86.DS84.2\*\*\*.\*\*95mm 86.DS85.1\*\*\*.\*\*75\*75mm,86.DS85.2\*\*\*.\*\*95\*95mm,86.DS86.1\*\*\*.\*\* 77mm,86.DS86.2\*\*\*.\*\* 97mm,86.DS87.1\*\*\*.\*\*77\*77mm 86.DS87.2\*\*\*.\*\*97\*97mm,86.D284.0\*\*\*.\*\*128\*67mm,86.D284.1\*\*\*.\*\*179\*91mm,86.D284.2\*\*\*.\*\*223\*112mm 86.D285.0\*\*\*.\*\*122\*60mm,86.D285.1\*\*\*.\*\*164\*77mm,86.D285.2\*\*\*.\*\*207\*95mm,86.D286.0\*\*\*.\*\*128\*67mm 86.D286.1\*\*\*.\*\*180\*90mm,86.D286.2\*\*\*.\*\*225\*111mm,86.D287.0\*\*\*.\*\*118\*58mm,86.D287.1\*\*\*.\*\*165\*77mm 86.D287.2\*\*\*.\*\*209\*97mm