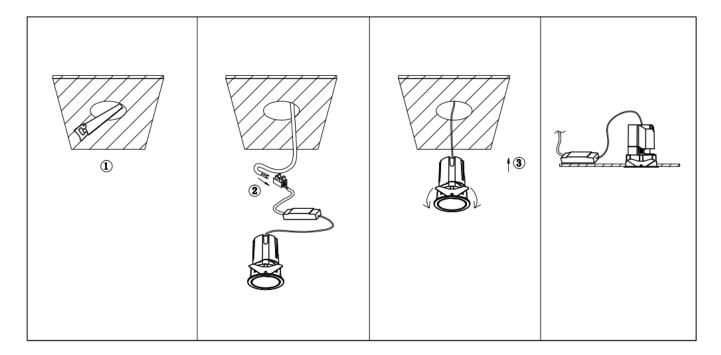

## Item code 86.D287.2311.01

- Installation and wiring of luminaire must be in accordance with all applicable local codes.
- Installation, inspection, and maintenance of luminaires should be performed by a qualified electrician.
- DO NOT make or alter any open holes in the luminaire. Do not modify the luminaire.
- DO NOT install damaged product.
- Make sure electrical power is OFF before and during installation and maintenance.
- Make sure the equipment is properly grounded.
- Make sure the supply voltage is same as the rated fixture voltage.

Cut out in the right size: 86.D084.0\*\*\*.\*\* 55mm, 86.D084.1\*\*\*.\*\*75mm, 86.D084.2\*\*\*.\*\*95mm, 86.D085.1\*\*\*.\*\*55\*55mm, 86.D085.1\*\*\*.\*\*75\*75mm

86.D085.2\*\*\*.\*\*95\*95mm,86.D086.0\*\*\*.\*\*57mm,86.D086.1\*\*\*.\*\* 77mm,86.D086.2\*\*\*.\*\*97mm

 $86. D087.0^{***}.^{**}57^{*5}7mm, 86. D087.1^{***}.^{**}77^{*7}7mm, 86. D087.2^{***}.^{**}97^{*9}7mm, 86. DS84.1^{***}.^{**}75mm, 86. DS84.2^{***}.^{**}95mm, 86. DS85.1^{***}.^{**}75^{*7}57mm, 86. DS85.2^{***}.^{**}95^{*9}5mm, 86. DS86.1^{***}.^{**}77mm, 86. DS86.2^{***}.^{**}97^{*9}7mm, 86. DS87.1^{***}.^{**}77^{*7}7mm, 86. DS87.2^{***}.^{**}97^{*9}7mm, 86. DS87.1^{***}.^{**}128^{*6}7mm, 86. DS84.1^{***}.^{**}179^{*9}1mm, 86. DS84.2^{***}.^{**}223^{*1}12mm$ 86.D285.0\*\*\*.\*\*122\*60mm,86.D285.1\*\*\*.\*\*164\*77mm,86.D285.2\*\*\*.\*\*207\*95mm,86.D286.0\*\*\*.\*\*128\*67mm 86.D286.1\*\*\*.\*\*180\*90mm,86.D286.2\*\*\*.\*\*225\*111mm,86.D287.0\*\*\*.\*\*118\*58mm,86.D287.1\*\*\*.\*\*165\*77mm 86.D287.2\*\*\*.\*\*209\*97mm