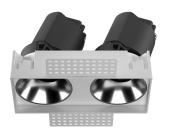

## INDOOR / DOWNLIGHTS / ZENITH / ZENITH IP65SX2 TRIMLESS

## Item code 86.D287.2311.02

- Installation and wiring of luminaire must be in accordance with all applicable local codes.
- Installation, inspection, and maintenance of luminaires should be performed by a qualified
- electrician.
- DO NOT make or alter any open holes in the luminaire. Do not modify the luminaire.
- DO NOT install damaged product.
- Make sure electrical power is OFF before and during installation and maintenance.
- Make sure the equipment is properly grounded.
- Make sure the supply voltage is same as the rated fixture voltage.