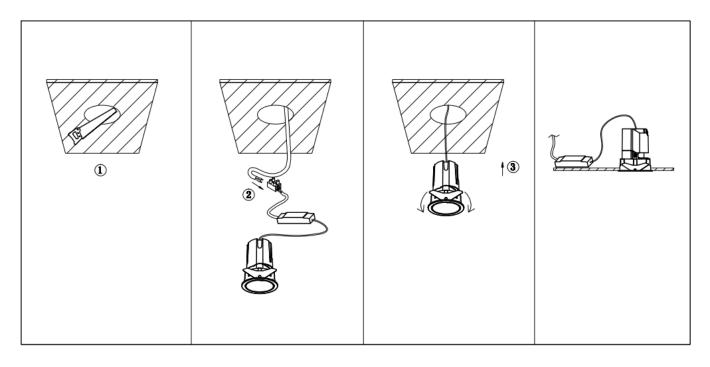

## Item code 86.D287.2311.02

- Installation and wiring of luminaire must be in accordance with all applicable local codes.
- Installation, inspection, and maintenance of luminaires should be performed by a qualified
- electrician.
- DO NOT make or alter any open holes in the luminaire. Do not modify the luminaire.
- DO NOT install damaged product.
- Make sure electrical power is OFF before and during installation and maintenance.
- Make sure the equipment is properly grounded.
- Make sure the supply voltage is same as the rated fixture voltage.