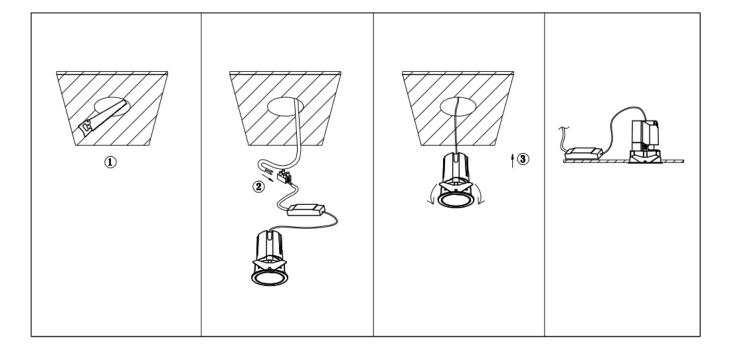

## Item code 86.D287.2313.01

- Installation and wiring of luminaire must be in accordance with all applicable local codes.
- Installation, inspection, and maintenance of luminaires should be performed by a qualified electrician.
- DO NOT make or alter any open holes in the luminaire. Do not modify the luminaire.
- DO NOT install damaged product.
- Make sure electrical power is OFF before and during installation and maintenance.
- Make sure the equipment is properly grounded.
- Make sure the supply voltage is same as the rated fixture voltage.