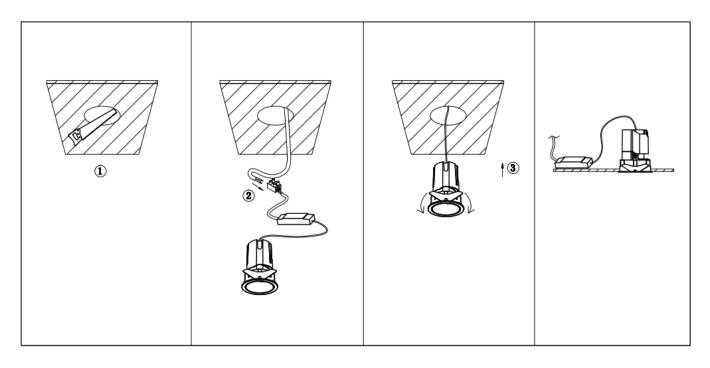

## Item code 86.D287.2313.02

- Installation and wiring of luminaire must be in accordance with all applicable local codes.
- Installation, inspection, and maintenance of luminaires should be performed by a qualified
- electrician.
- DO NOT make or alter any open holes in the luminaire. Do not modify the luminaire.
- DO NOT install damaged product.
- Make sure electrical power is OFF before and during installation and maintenance.
- Make sure the equipment is properly grounded.
- Make sure the supply voltage is same as the rated fixture voltage.

Cut out in the right size: 86.D084.0\*\*\*.\*\* 55mm, 86.D084.1\*\*\*.\*\*75mm ,86.D084.2\*\*\*.\*\*95mm,86.D085.0\*\*\*.\*\*55\*55mm,86.D085.1\*\*\*.\*\*75\*75mm

86.D085.2\*\*\*.\*\*95\*95mm,86.D086.0\*\*\*.\*\*57mm,86.D086.1\*\*\*.\*\* 77mm,86.D086.2\*\*\*.\*\*97mm

86.D087.0\*\*\*.\*\*57\*57mm,86.D087.1\*\*\*.\*\* 77\*77mm,86.D087.2\*\*\*.\*\*97\*97mm,86.DS84.1\*\*\*.\*\*75mm,86.DS84.2\*\*\*.\*\*95mm 86.DS85.1\*\*\*.\*\*75\*75mm,86.DS85.2\*\*\*.\*\*95\*95mm,86.DS86.1\*\*\*.\*\* 77mm,86.DS86.2\*\*\*.\*\* 97mm,86.DS87.1\*\*\*.\*\*77\*77mm 86.DS87.2\*\*\*.\*\*97\*97mm,86.D284.0\*\*\*.\*\*128\*67mm,86.D284.1\*\*\*.\*\*179\*91mm,86.D284.2\*\*\*.\*\*223\*112mm 86.D285.0\*\*\*.\*\*122\*60mm,86.D285.1\*\*\*.\*\*164\*77mm,86.D285.2\*\*\*.\*\*207\*95mm,86.D286.0\*\*\*.\*\*128\*67mm 86.D286.1\*\*\*.\*\*180\*90mm,86.D286.2\*\*\*.\*\*225\*111mm,86.D287.0\*\*\*.\*\*118\*58mm,86.D287.1\*\*\*.\*\*165\*77mm 86.D287.2\*\*\*.\*\*209\*97mm