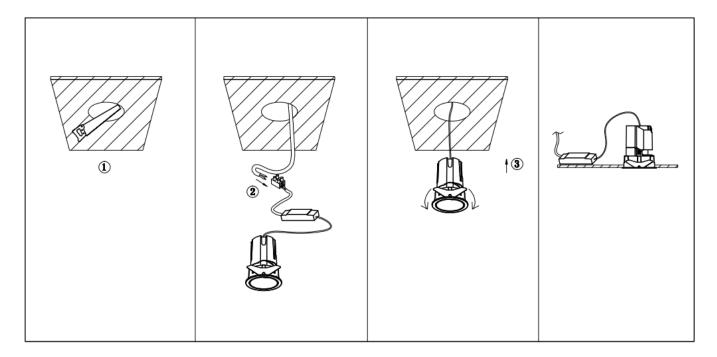

## Item code 86.D287.2319.01

- Installation and wiring of luminaire must be in accordance with all applicable local codes.
- Installation, inspection, and maintenance of luminaires should be performed by a qualified
- DO NOT make or alter any open holes in the luminaire. Do not modify the luminaire.
- DO NOT install damaged product.
- Make sure electrical power is OFF before and during installation and maintenance.
- Make sure the equipment is properly grounded.
- Make sure the supply voltage is same as the rated fixture voltage.