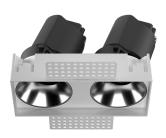

## INDOOR / DOWNLIGHTS / ZENITH / **ZENITH IP65SX2**

## Item code 86.D287.2319.02

- Installation and wiring of luminaire must be in accordance with all applicable local codes.
- Installation, inspection, and maintenance of luminaires should be performed by a qualified
- DO NOT make or alter any open holes in the luminaire. Do not modify the luminaire.
- DO NOT install damaged product.
- Make sure electrical power is OFF before and during installation and maintenance.
- Make sure the equipment is properly grounded.
- Make sure the supply voltage is same as the rated fixture voltage.