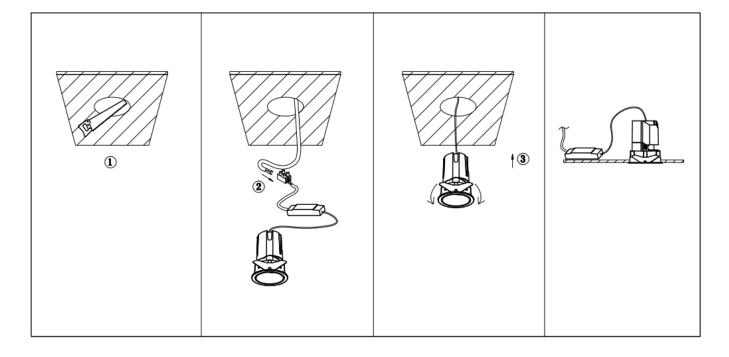

## Item code 86.D287.2319.02

- Installation and wiring of luminaire must be in accordance with all applicable local codes.
- Installation, inspection, and maintenance of luminaires should be performed by a qualified
- DO NOT make or alter any open holes in the luminaire. Do not modify the luminaire.
- DO NOT install damaged product.
- Make sure electrical power is OFF before and during installation and maintenance.
- Make sure the equipment is properly grounded.
- Make sure the supply voltage is same as the rated fixture voltage.