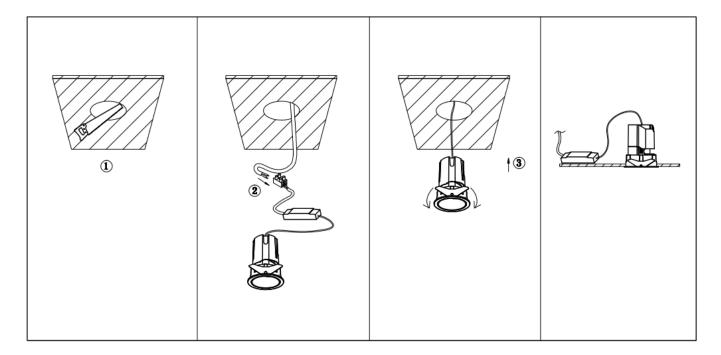

## Item code 86.D287.2321.01

- Installation and wiring of luminaire must be in accordance with all applicable local codes.
- Installation, inspection, and maintenance of luminaires should be performed by a qualified electrician.
- DO NOT make or alter any open holes in the luminaire. Do not modify the luminaire.
- DO NOT install damaged product.
- Make sure electrical power is OFF before and during installation and maintenance.
- Make sure the equipment is properly grounded.
- Make sure the supply voltage is same as the rated fixture voltage.