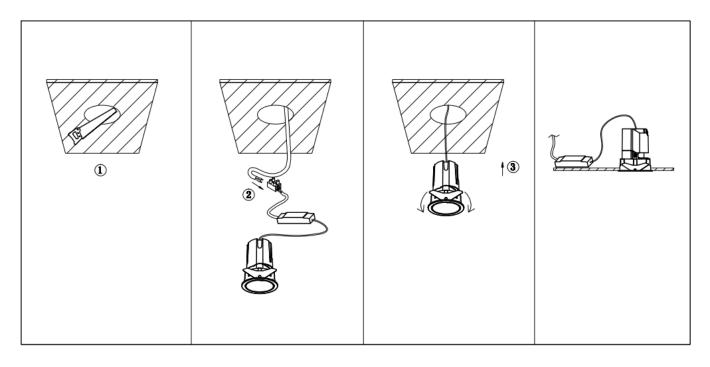

## Item code 86.D287.2321.02

- Installation and wiring of luminaire must be in accordance with all applicable local codes.
- Installation, inspection, and maintenance of luminaires should be performed by a qualified
- electrician.
- DO NOT make or alter any open holes in the luminaire. Do not modify the luminaire.
- DO NOT install damaged product.
- Make sure electrical power is OFF before and during installation and maintenance.
- Make sure the equipment is properly grounded.
- Make sure the supply voltage is same as the rated fixture voltage.