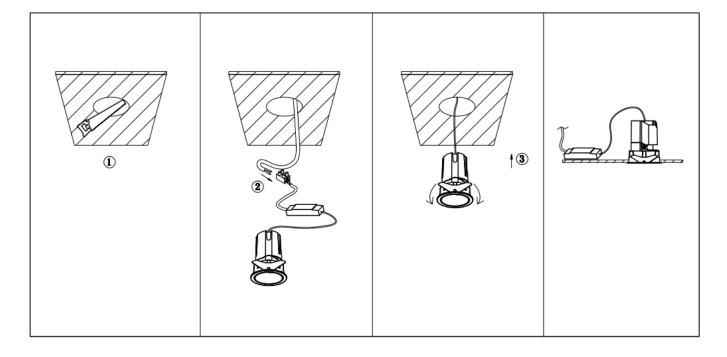

## Item code 86.D287.2323.01

- Installation and wiring of luminaire must be in accordance with all applicable local codes.
- Installation, inspection, and maintenance of luminaires should be performed by a qualified electrician.
- DO NOT make or alter any open holes in the luminaire. Do not modify the luminaire.
- DO NOT install damaged product.
- Make sure electrical power is OFF before and during installation and maintenance.
- Make sure the equipment is properly grounded.
- Make sure the supply voltage is same as the rated fixture voltage.

Cut out in the right size: 86.D084.0\*\*\*.\*\* 55mm, 86.D084.1\*\*\*.\*\*75mm, 86.D084.2\*\*\*.\*\*95mm, 86.D085.1\*\*\*.\*\*55\*55mm, 86.D085.1\*\*\*.\*\*75\*75mm

86.D085.2\*\*\*.\*\*95\*95mm,86.D086.0\*\*\*.\*\*57mm,86.D086.1\*\*\*.\*\* 77mm,86.D086.2\*\*\*.\*\*97mm

 $86. D087.0^{***}.^{**}57^{*5}7mm, 86. D087.1^{***}.^{**}77^{*7}7mm, 86. D087.2^{***}.^{**}97^{*9}7mm, 86. DS84.1^{***}.^{**}75mm, 86. DS84.2^{***}.^{**}95mm, 86. DS85.1^{***}.^{**}75^{*7}57mm, 86. DS85.2^{***}.^{**}95^{*9}5mm, 86. DS86.1^{***}.^{**}77mm, 86. DS86.2^{***}.^{**}97^{*9}7mm, 86. DS87.1^{***}.^{**}77^{*7}7mm, 86. DS87.2^{***}.^{**}97^{*9}7mm, 86. DS87.1^{***}.^{**}128^{*6}7mm, 86. DS84.1^{***}.^{**}179^{*9}1mm, 86. DS84.2^{***}.^{**}223^{*1}12mm$ 86.D285.0\*\*\*.\*\*122\*60mm,86.D285.1\*\*\*.\*\*164\*77mm,86.D285.2\*\*\*.\*\*207\*95mm,86.D286.0\*\*\*.\*\*128\*67mm 86.D286.1\*\*\*.\*\*180\*90mm,86.D286.2\*\*\*.\*\*225\*111mm,86.D287.0\*\*\*.\*\*118\*58mm,86.D287.1\*\*\*.\*\*165\*77mm 86.D287.2\*\*\*.\*\*209\*97mm