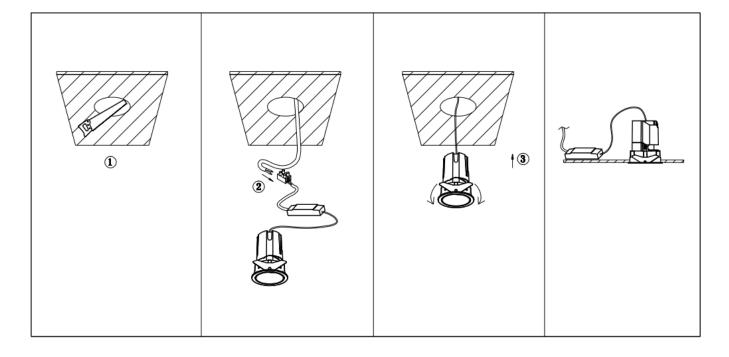

## Item code 86.D287.2323.02

- Installation and wiring of luminaire must be in accordance with all applicable local codes.
- Installation, inspection, and maintenance of luminaires should be performed by a qualified electrician.
- DO NOT make or alter any open holes in the luminaire. Do not modify the luminaire.
- DO NOT install damaged product.
- Make sure electrical power is OFF before and during installation and maintenance.
- Make sure the equipment is properly grounded.
- Make sure the supply voltage is same as the rated fixture voltage.

Cut out in the right size: 86.D084.0\*\*\*.\*\* 55mm, 86.D084.1\*\*\*.\*\*75mm, 86.D084.2\*\*\*.\*\*95mm, 86.D085.1\*\*\*.\*\*55\*55mm, 86.D085.1\*\*\*.\*\*75\*75mm

86.D085.2\*\*\*.\*\*95\*95mm,86.D086.0\*\*\*.\*\*57mm,86.D086.1\*\*\*.\*\* 77mm,86.D086.2\*\*\*.\*\*97mm

 $86. D087.0^{***}.^{**}57^{*5}7mm, 86. D087.1^{***}.^{**}77^{*7}7mm, 86. D087.2^{***}.^{**}97^{*9}7mm, 86. DS84.1^{***}.^{**}75mm, 86. DS84.2^{***}.^{**}95mm, 86. DS85.1^{***}.^{**}75^{*7}57mm, 86. DS85.2^{***}.^{**}95^{*9}5mm, 86. DS86.1^{***}.^{**}77mm, 86. DS86.2^{***}.^{**}97^{*9}7mm, 86. DS87.1^{***}.^{**}77^{*7}7mm, 86. DS87.2^{***}.^{**}97^{*9}7mm, 86. DS87.1^{***}.^{**}128^{*6}7mm, 86. DS84.1^{***}.^{**}179^{*9}1mm, 86. DS84.2^{***}.^{**}223^{*1}12mm$ 86.D285.0\*\*\*.\*\*122\*60mm,86.D285.1\*\*\*.\*\*164\*77mm,86.D285.2\*\*\*.\*\*207\*95mm,86.D286.0\*\*\*.\*\*128\*67mm 86.D286.1\*\*\*.\*\*180\*90mm,86.D286.2\*\*\*.\*\*225\*111mm,86.D287.0\*\*\*.\*\*118\*58mm,86.D287.1\*\*\*.\*\*165\*77mm 86.D287.2\*\*\*.\*\*209\*97mm