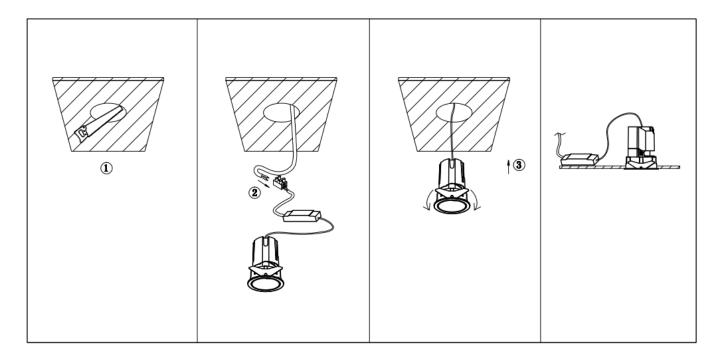

## Item code 86.D287.2329.01

- Installation and wiring of luminaire must be in accordance with all applicable local codes.
- Installation, inspection, and maintenance of luminaires should be performed by a qualified
- DO NOT make or alter any open holes in the luminaire. Do not modify the luminaire.
- DO NOT install damaged product.
- Make sure electrical power is OFF before and during installation and maintenance.
- Make sure the equipment is properly grounded.
- Make sure the supply voltage is same as the rated fixture voltage.