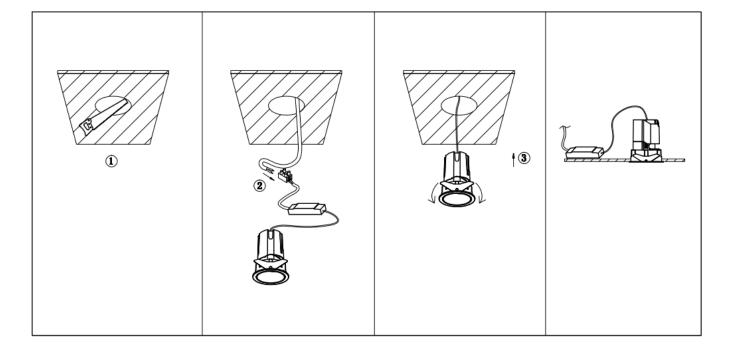

## Item code 86.D287.2329.02

- Installation and wiring of luminaire must be in accordance with all applicable local codes.
- Installation, inspection, and maintenance of luminaires should be performed by a qualified
- DO NOT make or alter any open holes in the luminaire. Do not modify the luminaire.
- DO NOT install damaged product.
- Make sure electrical power is OFF before and during installation and maintenance.
- Make sure the equipment is properly grounded.
- Make sure the supply voltage is same as the rated fixture voltage.