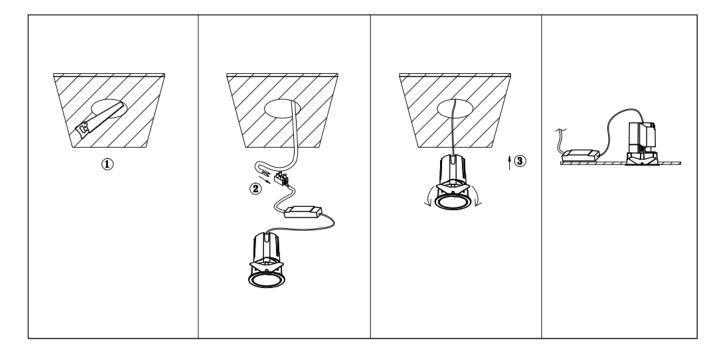

## Item code 86.D287.2331.01

- Installation and wiring of luminaire must be in accordance with all applicable local codes.
- Installation, inspection, and maintenance of luminaires should be performed by a qualified electrician.
- DO NOT make or alter any open holes in the luminaire. Do not modify the luminaire.
- DO NOT install damaged product.
- Make sure electrical power is OFF before and during installation and maintenance.
- Make sure the equipment is properly grounded.
- Make sure the supply voltage is same as the rated fixture voltage.