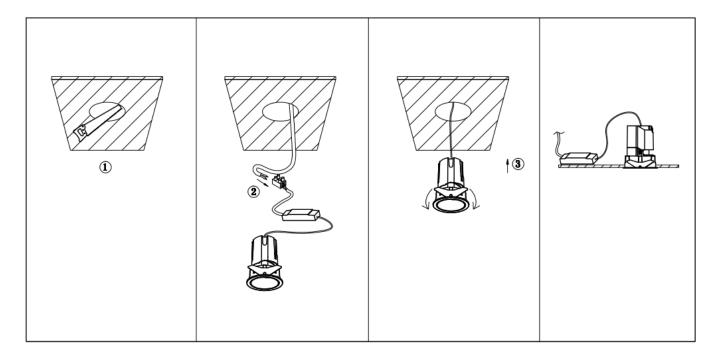

## Item code 86.D287.2331.02

- Installation and wiring of luminaire must be in accordance with all applicable local codes.
- Installation, inspection, and maintenance of luminaires should be performed by a qualified electrician.
- DO NOT make or alter any open holes in the luminaire. Do not modify the luminaire.
- DO NOT install damaged product.
- Make sure electrical power is OFF before and during installation and maintenance.
- Make sure the equipment is properly grounded.
- Make sure the supply voltage is same as the rated fixture voltage.