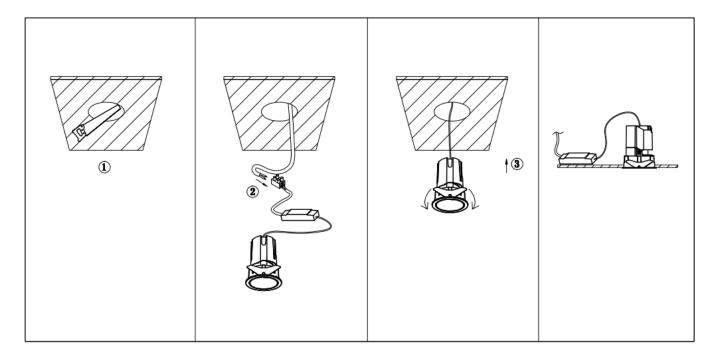

## Item code 86.D287.2333.01

- Installation and wiring of luminaire must be in accordance with all applicable local codes.
- Installation, inspection, and maintenance of luminaires should be performed by a qualified electrician.
- DO NOT make or alter any open holes in the luminaire. Do not modify the luminaire.
- DO NOT install damaged product.
- Make sure electrical power is OFF before and during installation and maintenance.
- Make sure the equipment is properly grounded.
- Make sure the supply voltage is same as the rated fixture voltage.