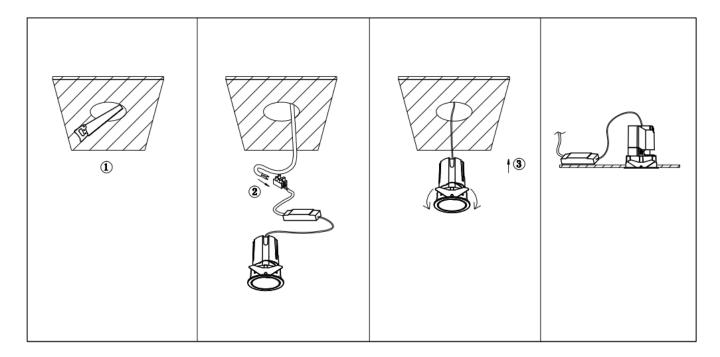

## Item code 86.D287.2333.02

- Installation and wiring of luminaire must be in accordance with all applicable local codes.
- Installation, inspection, and maintenance of luminaires should be performed by a qualified electrician.
- DO NOT make or alter any open holes in the luminaire. Do not modify the luminaire.
- DO NOT install damaged product.
- Make sure electrical power is OFF before and during installation and maintenance.
- Make sure the equipment is properly grounded.
- Make sure the supply voltage is same as the rated fixture voltage.