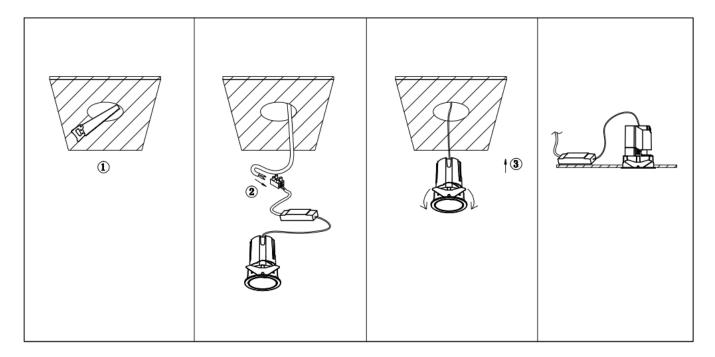

## Item code 86.D287.2339.01

- Installation and wiring of luminaire must be in accordance with all applicable local codes.
- Installation, inspection, and maintenance of luminaires should be performed by a qualified
- DO NOT make or alter any open holes in the luminaire. Do not modify the luminaire.
- DO NOT install damaged product.
- Make sure electrical power is OFF before and during installation and maintenance.
- Make sure the equipment is properly grounded.
- Make sure the supply voltage is same as the rated fixture voltage.