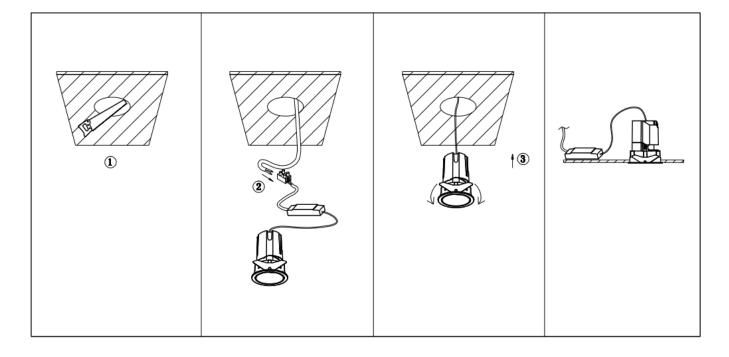

## Item code 86.D287.2339.02

- Installation and wiring of luminaire must be in accordance with all applicable local codes.
- Installation, inspection, and maintenance of luminaires should be performed by a qualified
- DO NOT make or alter any open holes in the luminaire. Do not modify the luminaire.
- DO NOT install damaged product.
- Make sure electrical power is OFF before and during installation and maintenance.
- Make sure the equipment is properly grounded.
- Make sure the supply voltage is same as the rated fixture voltage.

Cut out in the right size: 86.D084.0\*\*\*.\*\* 55mm, 86.D084.1\*\*\*.\*\*75mm, 86.D084.2\*\*\*.\*\*95mm, 86.D085.1\*\*\*.\*\*55\*55mm, 86.D085.1\*\*\*.\*\*75\*75mm

86.D085.2\*\*\*.\*\*95\*95mm,86.D086.0\*\*\*.\*\*57mm,86.D086.1\*\*\*.\*\* 77mm,86.D086.2\*\*\*.\*\*97mm

 $86. D087.0^{***}.^{**}57^{*5}7mm, 86. D087.1^{***}.^{**}77^{*7}7mm, 86. D087.2^{***}.^{**}97^{*9}7mm, 86. DS84.1^{***}.^{**}75mm, 86. DS84.2^{***}.^{**}95mm, 86. DS85.1^{***}.^{**}75^{*7}57mm, 86. DS85.2^{***}.^{**}95^{*9}5mm, 86. DS86.1^{***}.^{**}77mm, 86. DS86.2^{***}.^{**}97^{*9}7mm, 86. DS87.1^{***}.^{**}77^{*7}7mm, 86. DS87.2^{***}.^{**}97^{*9}7mm, 86. DS87.1^{***}.^{**}128^{*6}7mm, 86. DS84.1^{***}.^{**}179^{*9}1mm, 86. DS84.2^{***}.^{**}223^{*1}12mm$ 86.D285.0\*\*\*.\*\*122\*60mm,86.D285.1\*\*\*.\*\*164\*77mm,86.D285.2\*\*\*.\*\*207\*95mm,86.D286.0\*\*\*.\*\*128\*67mm 86.D286.1\*\*\*.\*\*180\*90mm,86.D286.2\*\*\*.\*\*225\*111mm,86.D287.0\*\*\*.\*\*118\*58mm,86.D287.1\*\*\*.\*\*165\*77mm 86.D287.2\*\*\*.\*\*209\*97mm