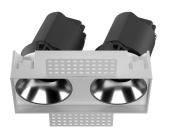

## INDOOR / DOWNLIGHTS / ZENITH / ZENITH IP65SX2 TRIMLESS

## Item code 86.D287.2341.01

- Installation and wiring of luminaire must be in accordance with all applicable local codes.
- Installation, inspection, and maintenance of luminaires should be performed by a qualified
- electrician.
- DO NOT make or alter any open holes in the luminaire. Do not modify the luminaire.
- DO NOT install damaged product.
- Make sure electrical power is OFF before and during installation and maintenance.
- Make sure the equipment is properly grounded.
- Make sure the supply voltage is same as the rated fixture voltage.