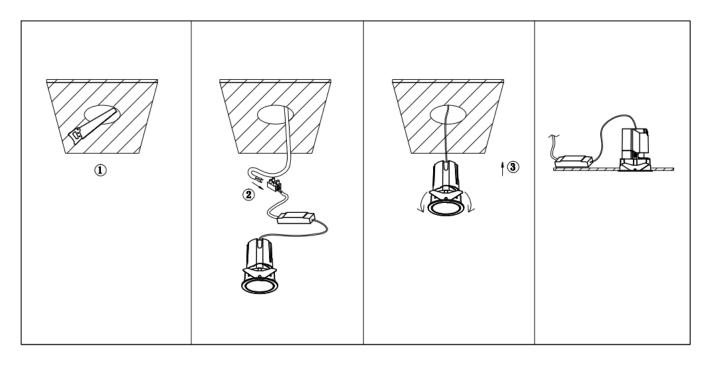

## Item code 86.D287.2341.01

- Installation and wiring of luminaire must be in accordance with all applicable local codes.
- Installation, inspection, and maintenance of luminaires should be performed by a qualified
- electrician.
- DO NOT make or alter any open holes in the luminaire. Do not modify the luminaire.
- DO NOT install damaged product.
- Make sure electrical power is OFF before and during installation and maintenance.
- Make sure the equipment is properly grounded.
- Make sure the supply voltage is same as the rated fixture voltage.