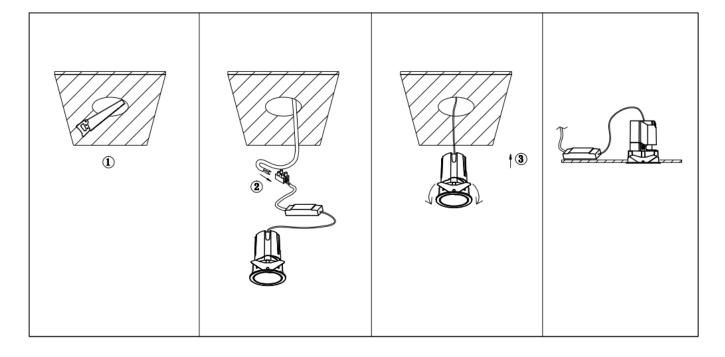

## Item code 86.D287.2341.02

- Installation and wiring of luminaire must be in accordance with all applicable local codes.
- Installation, inspection, and maintenance of luminaires should be performed by a qualified electrician.
- DO NOT make or alter any open holes in the luminaire. Do not modify the luminaire.
- DO NOT install damaged product.
- Make sure electrical power is OFF before and during installation and maintenance.
- Make sure the equipment is properly grounded.
- Make sure the supply voltage is same as the rated fixture voltage.