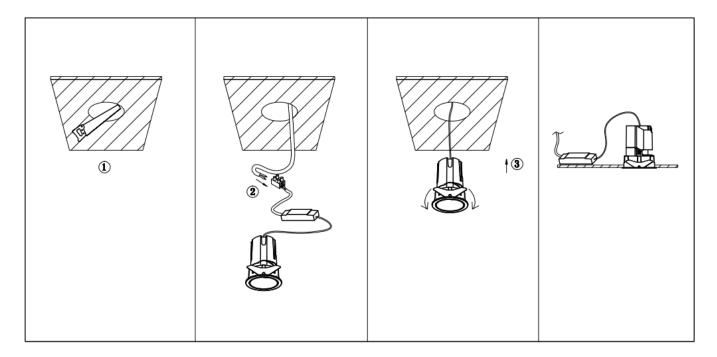

## Item code 86.D287.2343.01

- Installation and wiring of luminaire must be in accordance with all applicable local codes.
- Installation, inspection, and maintenance of luminaires should be performed by a qualified electrician.
- DO NOT make or alter any open holes in the luminaire. Do not modify the luminaire.
- DO NOT install damaged product.
- Make sure electrical power is OFF before and during installation and maintenance.
- Make sure the equipment is properly grounded.
- Make sure the supply voltage is same as the rated fixture voltage.

Cut out in the right size: 86.D084.0\*\*\*.\*\* 55mm, 86.D084.1\*\*\*.\*\*75mm, 86.D084.2\*\*\*.\*\*95mm, 86.D085.1\*\*\*.\*\*55\*55mm, 86.D085.1\*\*\*.\*\*75\*75mm

86.D085.2\*\*\*.\*\*95\*95mm,86.D086.0\*\*\*.\*\*57mm,86.D086.1\*\*\*.\*\* 77mm,86.D086.2\*\*\*.\*\*97mm

 $86. D087.0^{***}.^{**}57^{*5}7mm, 86. D087.1^{***}.^{**}77^{*7}7mm, 86. D087.2^{***}.^{**}97^{*9}7mm, 86. DS84.1^{***}.^{**}75mm, 86. DS84.2^{***}.^{**}95mm, 86. DS85.1^{***}.^{**}75^{*7}57mm, 86. DS85.2^{***}.^{**}95^{*9}5mm, 86. DS86.1^{***}.^{**}77mm, 86. DS86.2^{***}.^{**}97^{*9}7mm, 86. DS87.1^{***}.^{**}77^{*7}7mm, 86. DS87.2^{***}.^{**}97^{*9}7mm, 86. DS87.1^{***}.^{**}128^{*6}7mm, 86. DS84.1^{***}.^{**}179^{*9}1mm, 86. DS84.2^{***}.^{**}223^{*1}12mm$ 86.D285.0\*\*\*.\*\*122\*60mm,86.D285.1\*\*\*.\*\*164\*77mm,86.D285.2\*\*\*.\*\*207\*95mm,86.D286.0\*\*\*.\*\*128\*67mm 86.D286.1\*\*\*.\*\*180\*90mm,86.D286.2\*\*\*.\*\*225\*111mm,86.D287.0\*\*\*.\*\*118\*58mm,86.D287.1\*\*\*.\*\*165\*77mm 86.D287.2\*\*\*.\*\*209\*97mm